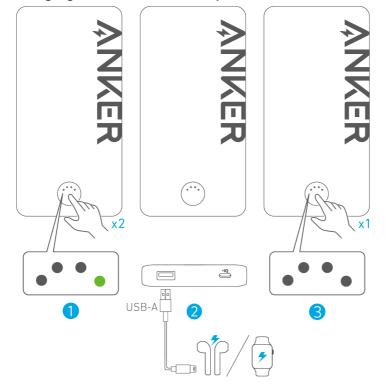

### Charging Your Bluetooth Earphones or Smartwatches

### Trickle-Charging Mode

Enter trickle-charging mode by pressing the power button twice. The LED indicator will turn green.
Get optimized charging for low-power devices such as smartwatches or Bluetooth earphones.
Exit trickle-charging mode by pressing the power button again.