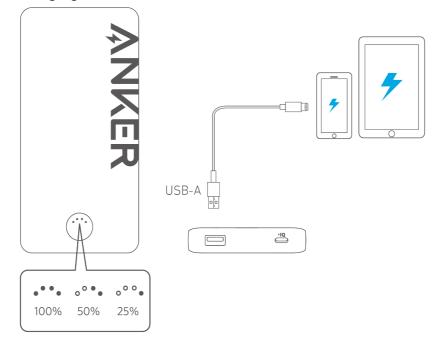

# **Charging Your Phone or Tablet**

Note:

The Apple Lightning cable is not included. **Recharging Your Power Bank** 