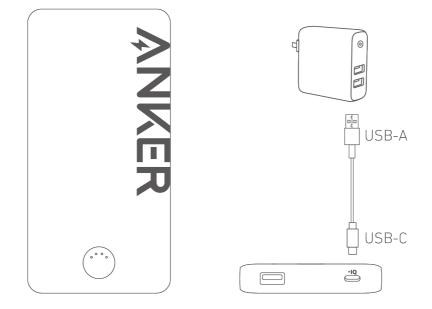

Note:

The Apple Lightning cable is not included. **Recharging Your Power Bank** 

#### Note:

When your power bank is fully charged, the LED indicators will turn off.
 Simultaneous charging and recharging are not supported.